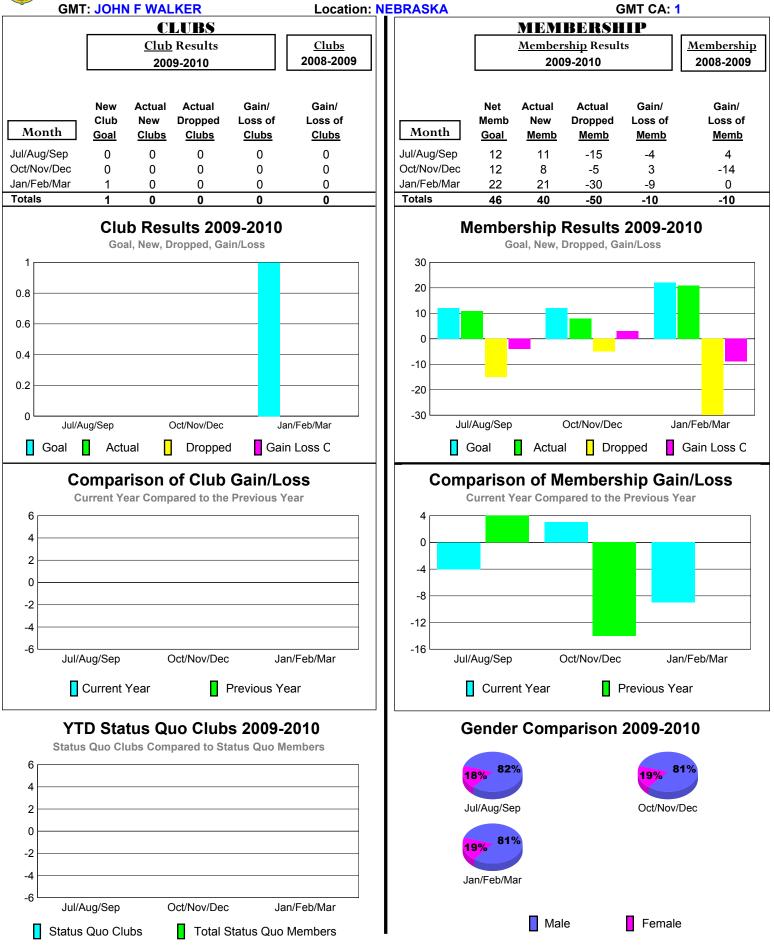

ct (or Undistricted) District 17 N





# 2009-2010 GMT Quarterly Report for District (or Undistricted) District 17 S





# 2009-2010 GMT Quarterly Report for District (or Undistricted) District 21 A ARIZONA





# 2009-2010 GMT Quarterly Report for District (or Undistricted) District 21 A





#### 2009-2010 GMT Quarterly Report for District (or Undistricted) District 21 B





#### 2009-2010 GMT Quarterly Report for District (or Undistricted) District 21 C





# 2009-2010 GMT Quarterly Report for District (or Undistricted) District 28 U





# 2009-2010 GMT Quarterly Report for District (or Undistricted) District 28 T





# 2009-2010 GMT Quarterly Report for District (or Undistricted) District 38 L





#### 2009-2010 GMT Quarterly Report for District (or Undistricted) District 38 |





# 2009-2010 GMT Quarterly Report for District (or Undistricted) District 38 O





#### 2009-2010 GMT Quarterly Report for District (or Undistricted) District 38 N





# 2009-2010 GMT Quarterly Report for District (or Undistricted) District 40 N NEW





# 2009-2010 GMT Quarterly Report for District (or Undistricted) District 40 N ARIZONA





### 2009-2010 GMT Quarterly Report for District (or Undistricted) District 40 S