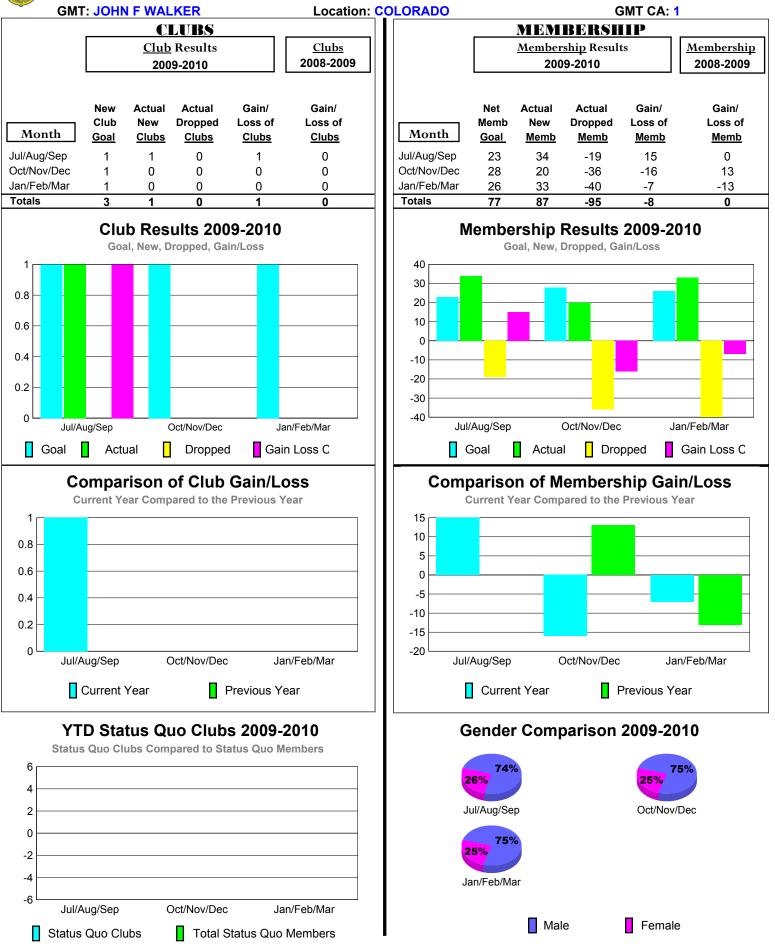

#### 2009-2010 GMT Quarterly Report for District (or Undistricted) District 6 NE





### 2009-2010 GMT Quarterly Report for District (or Undistricted) District 6 C





#### 2009-2010 GMT Quarterly Report for District (or Undistricted) District 6 SE





#### 2009-2010 GMT Quarterly Report for District (or Undistricted) District 6 W





# 2009-2010 GMT Quarterly Report for District (or Undistricted) District 15





# 2009-2010 GMT Quarterly Report for District (or Undistricted) District 17 L





# 2009-2010 GMT Quarterly Report for District (or Undistricted) District 17 |





# 2009-2010 GMT Quarterly Report for District (or Undistricted) District 17 O





# 2009-2010 GMT Quarterly Report for District (or Undistricted) District 17 N





# 2009-2010 GMT Quarterly Report for District (or Undistricted) District 17 S





# 2009-2010 GMT Quarterly Report for District