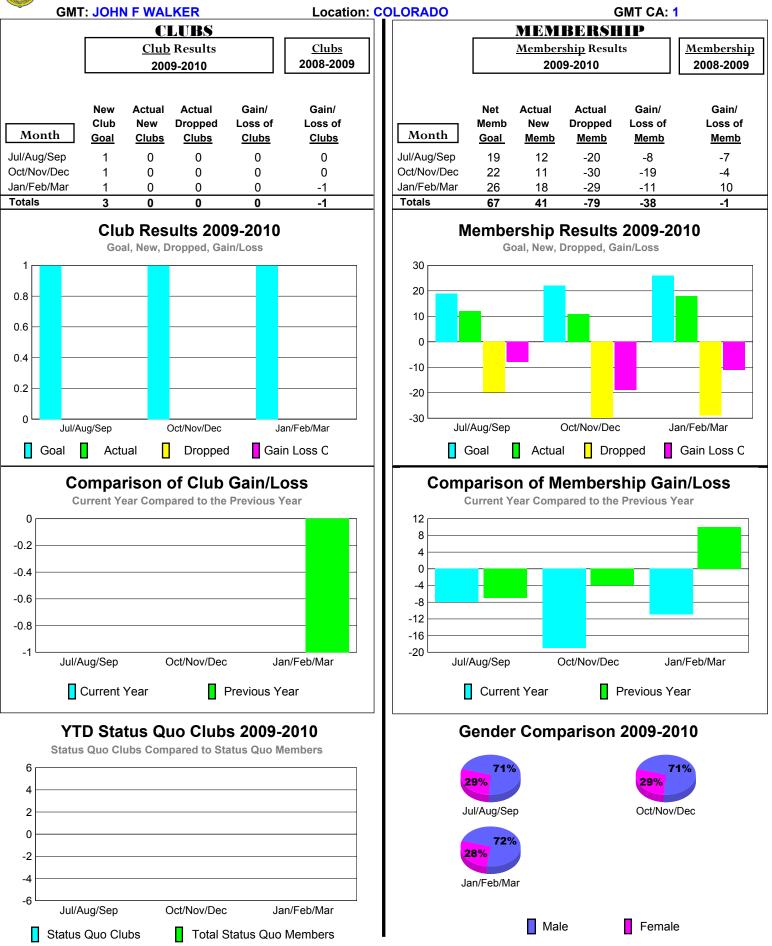

#### 2009-2010 GMT Quarterly Report for District (or Undistricted) District 6 NE





### 2009-2010 GMT Quarterly Report for District (or Undistricted) District 6 C





#### 2009-2010 GMT Quarterly Report for District (or Undistricted) District 6 SE





#### 2009-2010 GMT Quarterly Report for District (or Undistricted) District 6 W





# 2009-2010 GMT Quarterly Report for District (or Undistricted) District 15





# 2009-2010 GMT Quarterly Report for District (or Undistricted) District 17 L





# 2009-2010 GMT Quarterly Report for District (or Undistricted) District 17 |





# 2009-2010 GMT Quarterly Report for District (or Undistricted) District 17 O





# 2009-2010 GMT Quarterly Report for District (or Undistricted) District 17 N





# 2009-2010 GMT Quarterly Report for District (or Undistricted) District 17 S





# 2009-2010 GMT Quarterly Report for District (or Undistricted) District 21 A ARIZONA





# 2009-2010 GMT Quarterly Report for District (or Undistricted) District 21 A





#### 2009-2010 GMT Quarterly Report for D