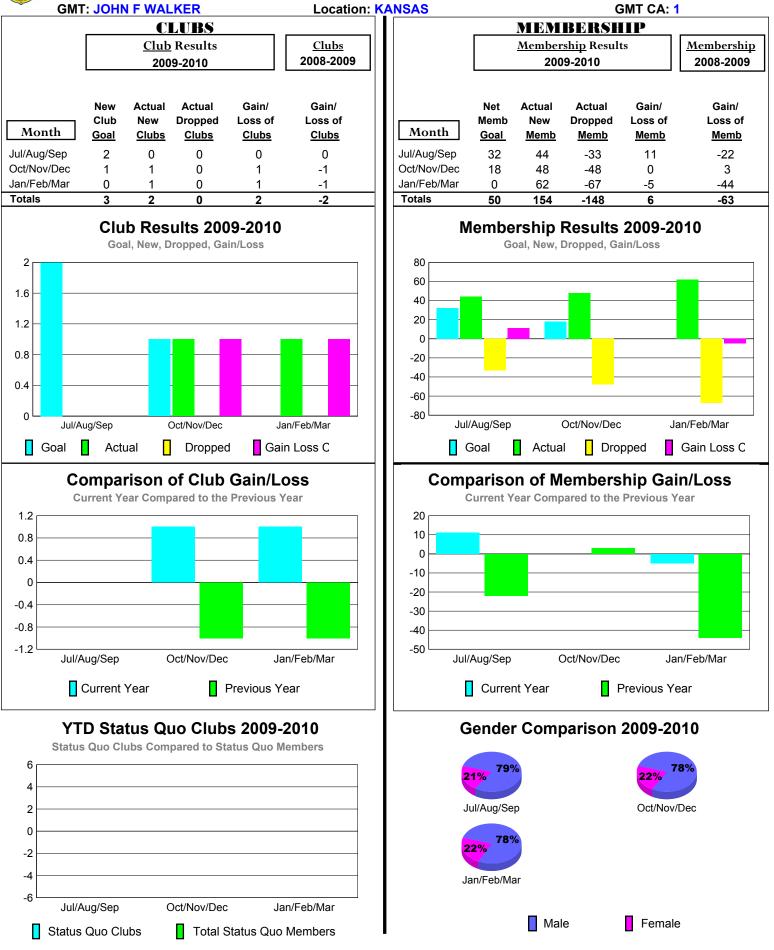

#### 2009-2010 GMT Quarterly Report for District (or Undistricted) District 6 NE





### 2009-2010 GMT Quarterly Report for District (or Undistricted) District 6 C





#### 2009-2010 GMT Quarterly Report for District (or Undistricted) District 6 SE





#### 2009-2010 GMT Quarterly Report for District (or Undistricted) District 6 W





# 2009-2010 GMT Quarterly Report for District (or Undistricted) District 15





# 2009-2010 GMT Quarterly Report for District (or Undistricted) District 17 L





# 2009-2010 GMT Quarterly Report for District (or Undistricted) District 17 |





# 2009-2010 GMT Quarterly Report for District (or Undistricted) District 17 O





# 2009-2010 GMT Quarterly Report for District (or Undistricted) District 17 N





# 2009-2010 GMT Quarterly Report for District (or Undistricted) District 17 S





# 2009-2010 GMT Quarterly Report for District (or Undistricted) District 21 A ARIZONA





# 2009-2010 GMT Quarterly Report for District (or Undistricted) District 21 A





#### 2009-2010 GMT Quarterly Report for District (or Undistricted) District 21 B





#### 2009-2010 GMT Quarterly Report for District (or Undistricted) District 21 C





# 2009-2010 GMT Quarterly Report for District (or Undistricted) District 28 U





# 2009-2010 GMT Quarterly Report for District (or Undistricted) District 28 T





# 2009-2010 GMT Quarterly Report for District (or Undistricted) District 38 L





#### 2009-2010 GMT Quarterly Report for District (or Undistricted) District 38 |





# 2009-2010 GMT Quarterly Report