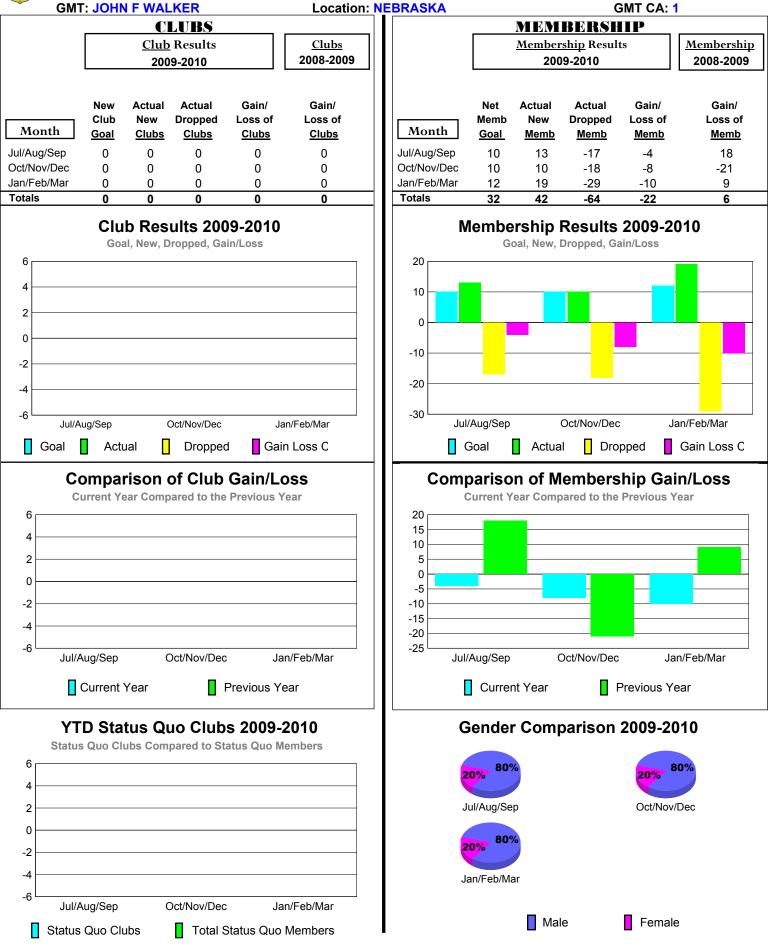

#### 2009-2010 GMT Quarterly Report for District (or Undistricted) District 6 NE