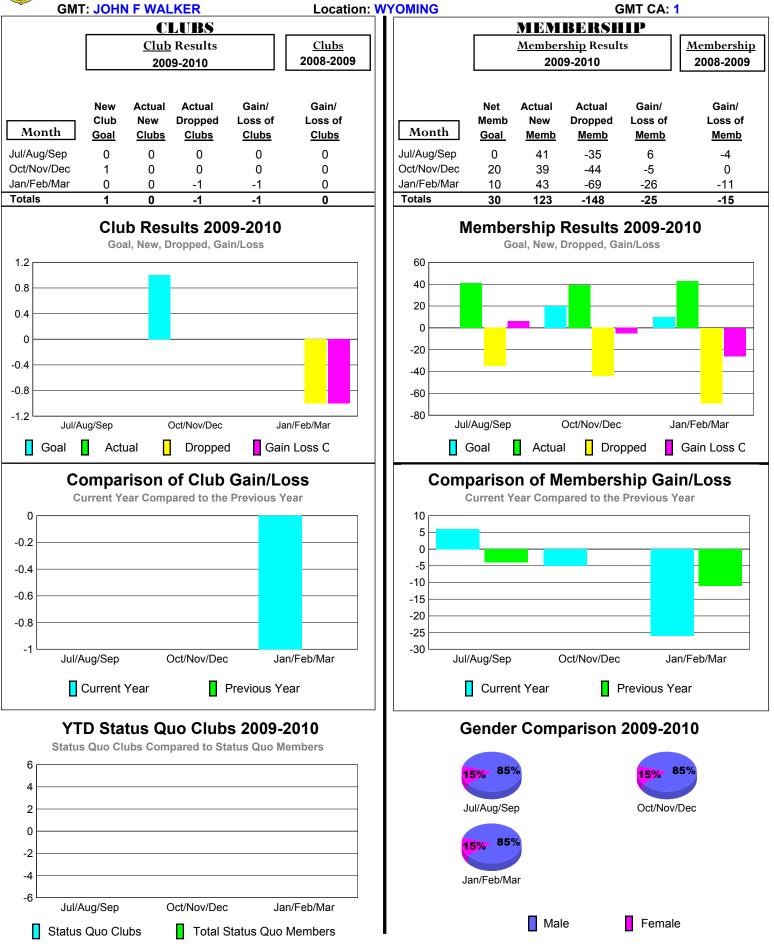

#### 2009-2010 GMT Quarterly Report for District (or Undistricted) District 6 NE





### 2009-2010 GMT Quarterly Report for District (or Undistricted) District 6 C





#### 2009-2010 GMT Quarterly Report for District (or Undistricted) District 6 SE





#### 2009-2010 GMT Quarterly Report for District (or Undistricted) District 6 W





# 2009-2010 GMT Quarterly Report for District (or Undistricted) District 15





# 2009-2010 GMT Quarterly Report for District (or Undistricted) District 17 L





# 2009-2010 GMT Quarterly Report for District (or Undistricted) District 17 |





# 2009-2010 GMT Quarterly Report for District (or Undistricted) District 17 O





# 2009-2010 GMT Quarterly Report for District (or Undistricted) District 17 N





# 2009-2010 GMT Quarterly Report for District (or Undistricted) District 17 S





# 2009-2010 GMT Quarterly Report for District (or Undistricted) District 21 A ARIZONA





# 2009-2010 GMT Quarterly Report for District (or Undistricted) District 21 A





#### 2009-2010 GMT Quarterly Report for District (or Undistricted) District 21 B





#### 2009-2010 GMT Quarterly Report for District (or Undistricted) District 21 C





# 2009-2010 GMT Quarterly Report fo