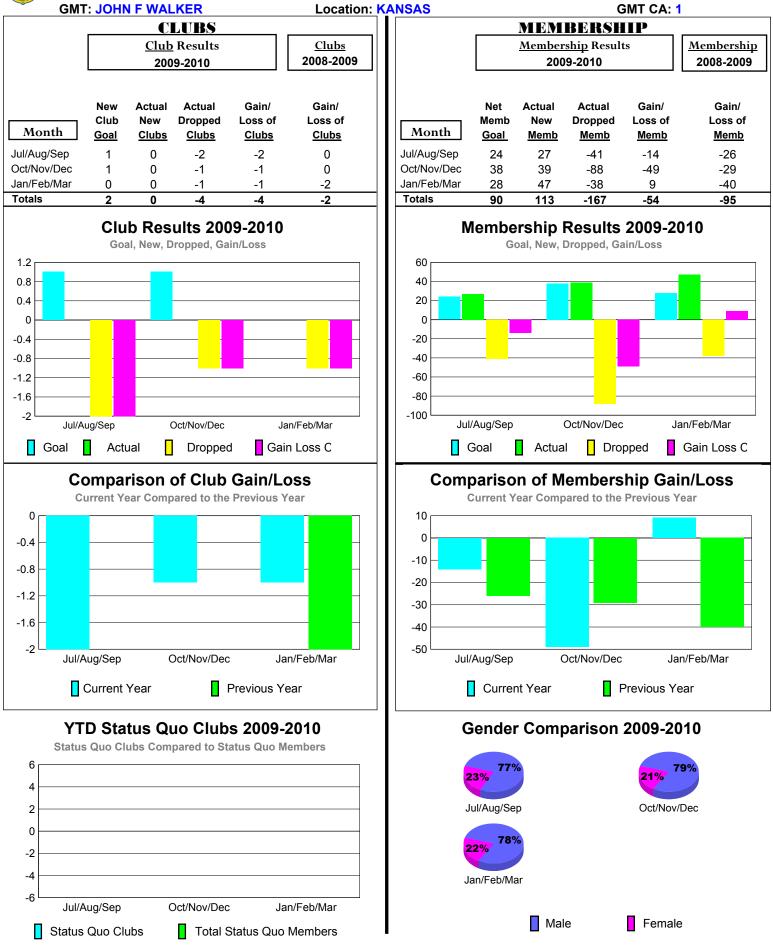

rt for District (or Undistricted) District 6 NE





### 2009-2010 GMT Quarterly Report for District (or Undistricted) District 6 C





#### 2009-2010 GMT Quarterly Report for District (or Undistricted) District 6 SE





#### 2009-2010 GMT Quarterly Report for District (or Undistricted) District 6 W





# 2009-2010 GMT Quarterly Report for District (or Undistricted) District 15





# 2009-2010 GMT Quarterly Report for District (or Undistricted) District 17 L





# 2009-2010 GMT Quarterly Report for District (or Undistricted) District 17 |





# 2009-2010 GMT Quarterly Report for District (or Undistricted) District 17 O





# 2009-2010 GMT Quarterly Report for District (or Undistricted) District 17 N





# 2009-2010 GMT Quarterly Report for District (or Undistricted) District 17 S





# 2009-2010 GMT Quarterly Report for District (or Undistricted) District 21 A ARIZONA





# 2009-2010 GMT Quarterly Report for District (or Undistricted) District 21 A





#### 2009-2010 GMT Quarterly Report for District (or Undistricted) District 21 B





#### 2009-2010 GMT Quarterly Report for District (or Undistricted) District 21 C





# 2009-2010 GMT Quarterly Report for District (or Undistricted) District 28 U





# 2009-2010 GMT Quarterly Report for District (or Undistricted) District 28 T





# 2009-2010 GMT Quarterly Report for District (or Undistricted) District 38 L





#### 2009-2010 GMT Quarterly Report for District (or Undistricted) District 38 |





# 2009-2010 GMT Quarterly Report for District (or Undistricted) District 38 O





#### 2009-2010 GMT Quarterly Rep