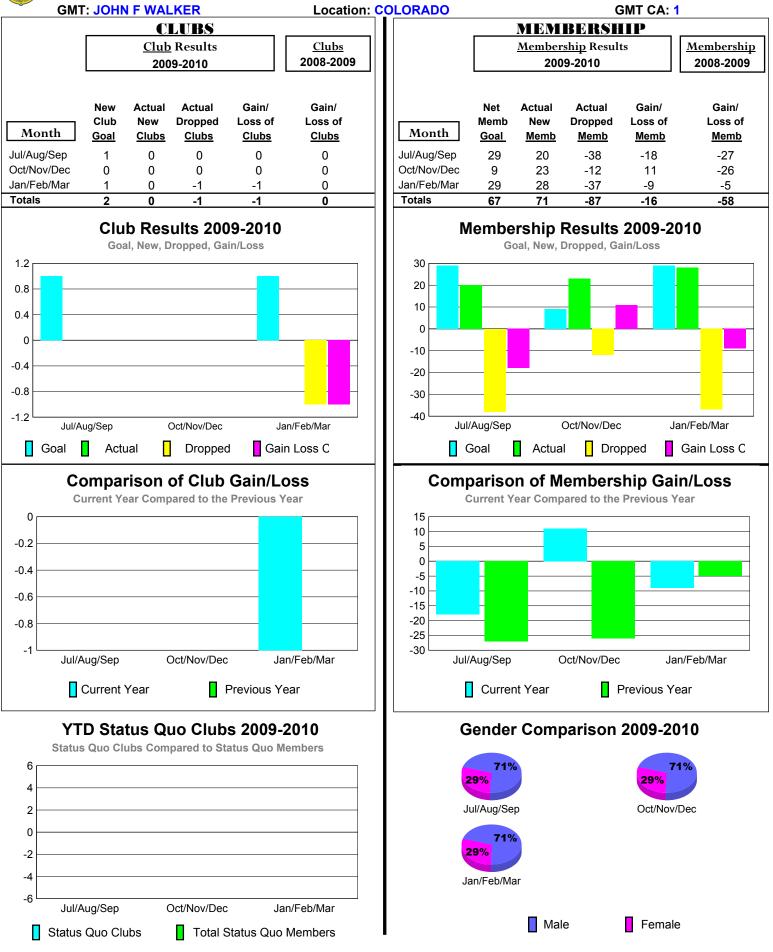

#### 2009-2010 GMT Quarterly Report for District (or Undistricted) District 6 NE





### 2009-2010 GMT Quarterly Report for District (or Undistricted) District 6 C





#### 2009-2010 GMT Quarterly Report for District (or Undistricted) District 6 SE





#### 2009-2010 GMT Quarterly Report for District (or Undistricted) District 6 W





# 2009-2010 GMT Quarterly Report for District (or Undistricted) District 15





# 2009-2010 GMT Quarterly Report for District (or Undistricted) District 17 L





# 2009-2010 GMT Quarterly Report for District (or Undistricted) District 17 |





# 2009-2010 GMT Quarterly Report for District (or Undistricted) District 17 O





# 2009-2010 GMT Quarterly Report for District (or Undistricted) District 17 N





# 2009-2010 GMT Quarterly Report for District (or Undistricted) District 17 S





# 2009-2010 GMT Quarterly Report for District (or Undistricted) District 21 A ARIZONA





# 2009-2010 GMT Quarterly Report for District (or Undistricted) District 21 A





#### 2009-2010 GMT Quarterly Report for District (or Undistricted) District 21 B





#### 2009-2010 GMT Quarterly Report for