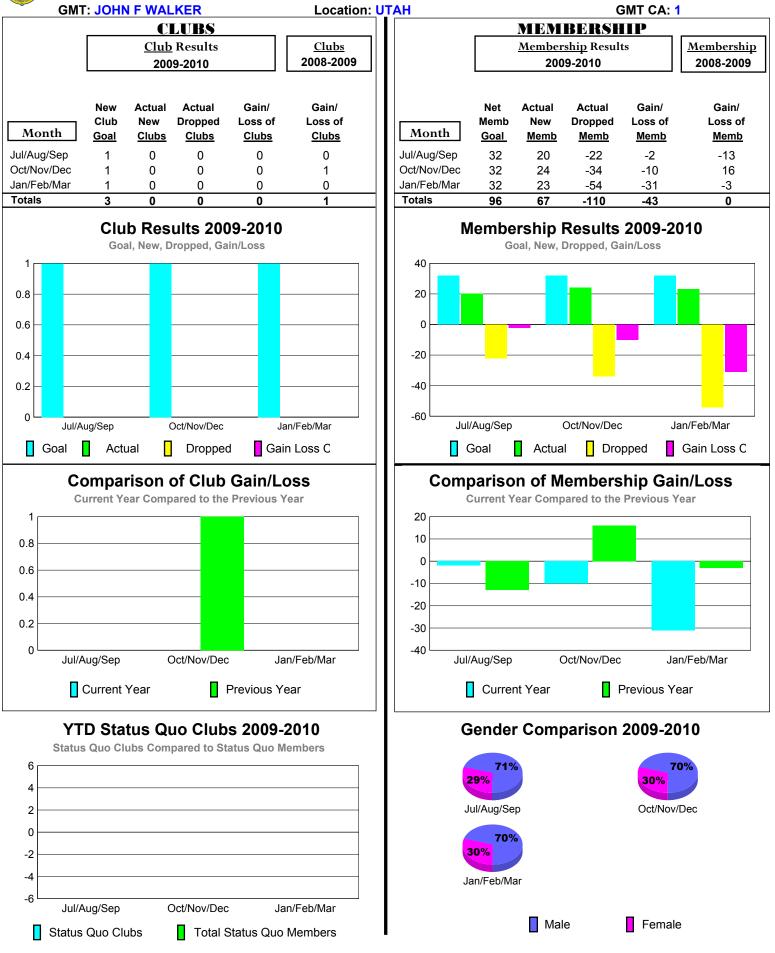

# 2009-2010 GMT Quarterly Report for District (or Undistricted) District 28 U

# 2009-2010 GMT Quarterly Report for District (or Undistricted) District 28 T