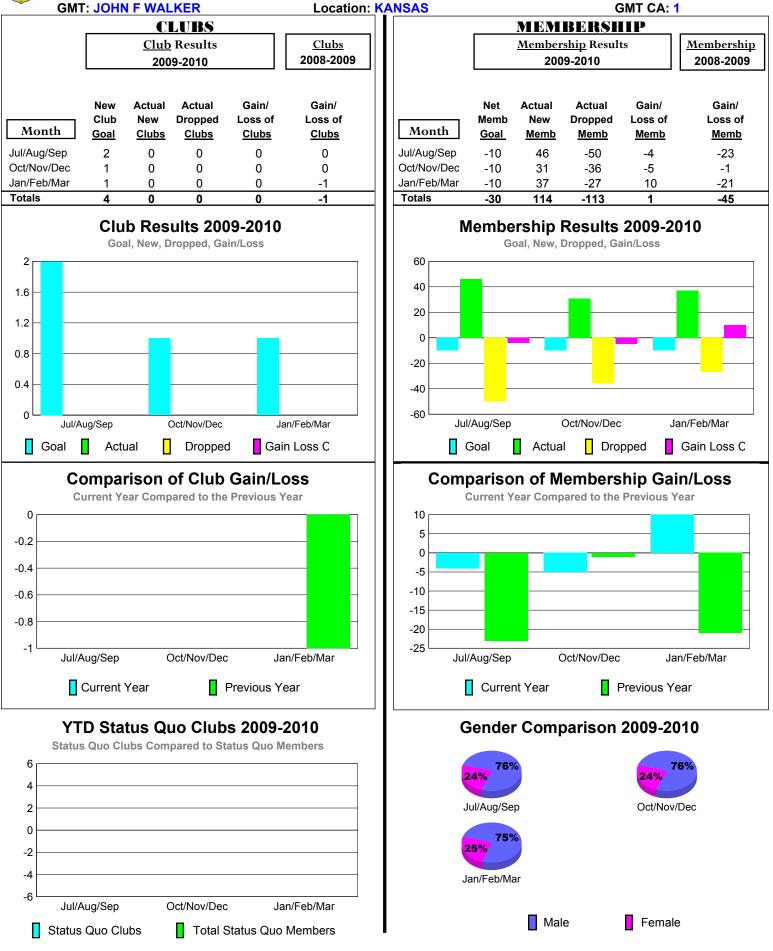

# 2009-2010 GMT Quarterly Report for District (or Undistricted) District 28 U

# 2009-2010 GMT Quarterly Report for District (or Undistricted) District 28 T