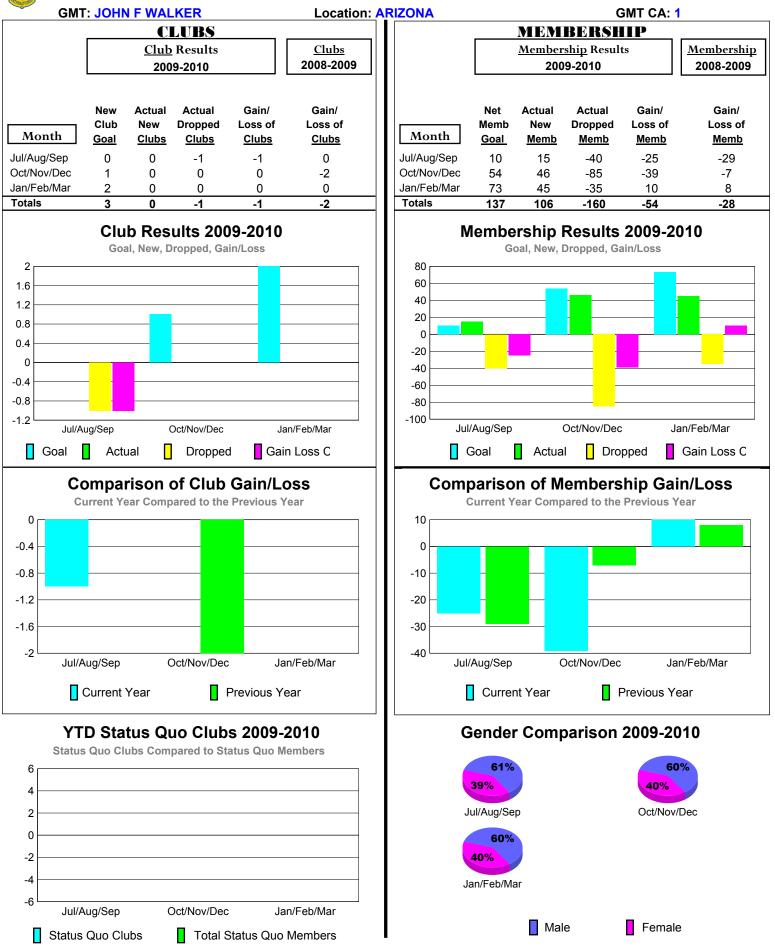

# 2009-2010 GMT Quarterly Report for District (or Undistricted) District 21 A ARIZONA

# 2009-2010 GMT Quarterly Report for District (or Undistricted) District 21 A