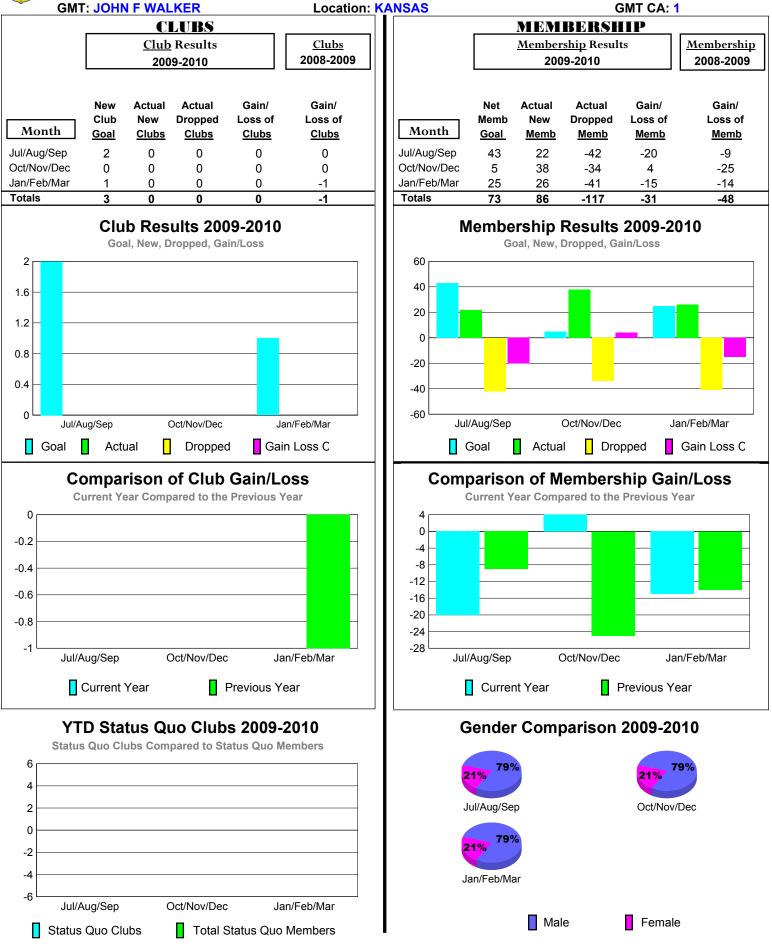

# 2009-2010 GMT Quarterly Report for District (or Undistricted) District 28 U

# 2009-2010 GMT Quarterly Report for District (or Undistricted) District 28 T