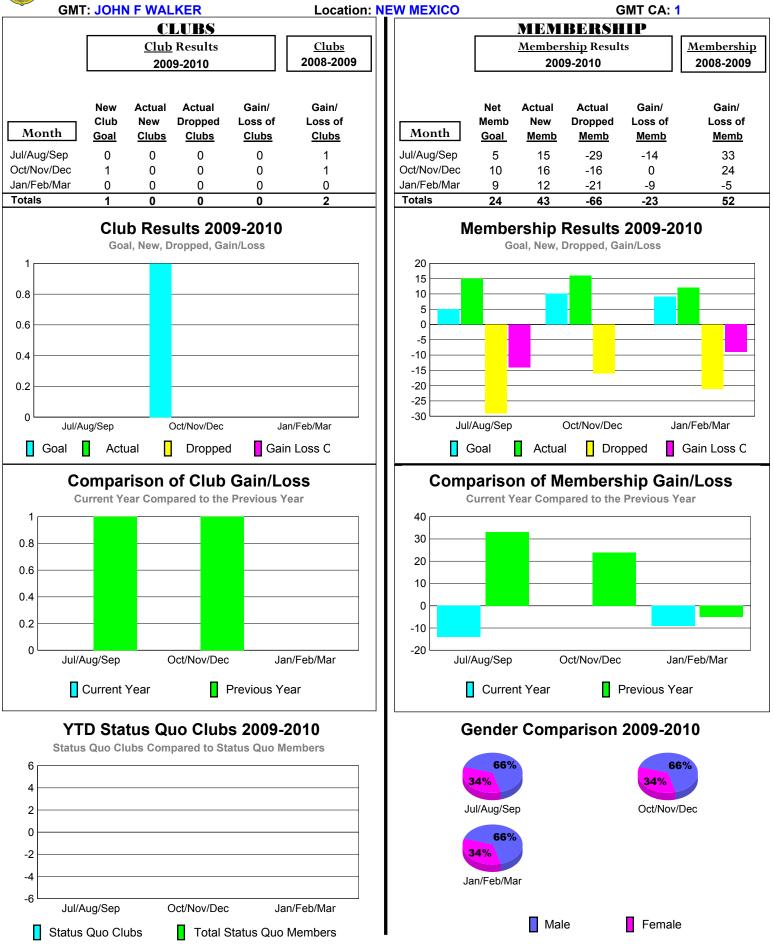

# 2009-2010 GMT Quarterly Report for District (or Undistricted) District 40 N NEW