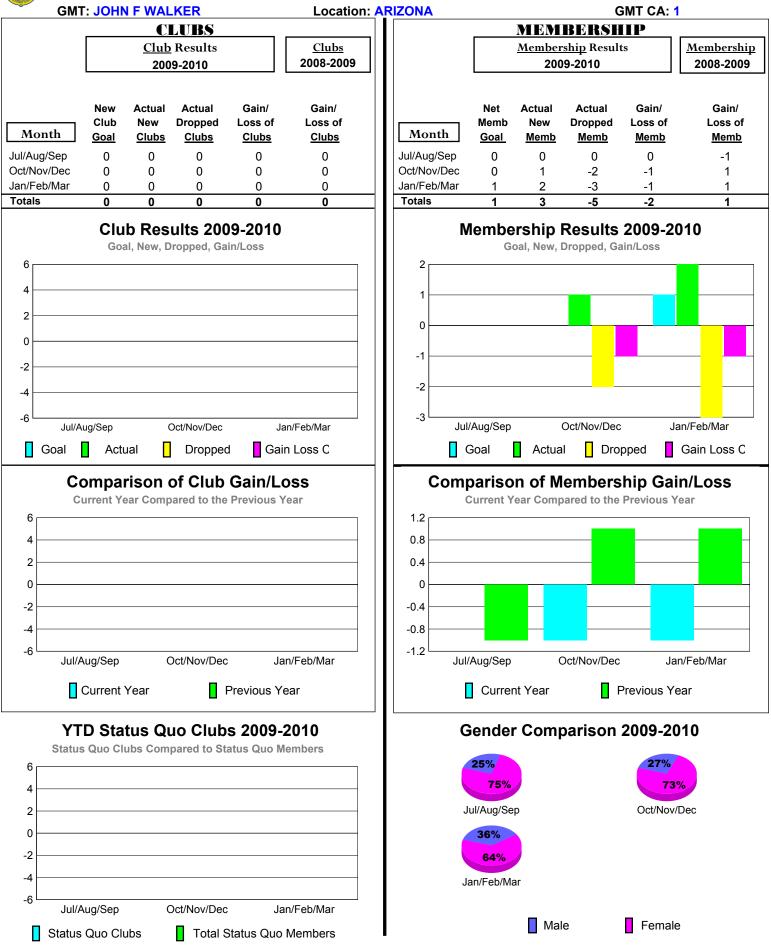

# 2009-2010 GMT Quarterly Report for District (or Undistricted) District 40 N ARIZONA