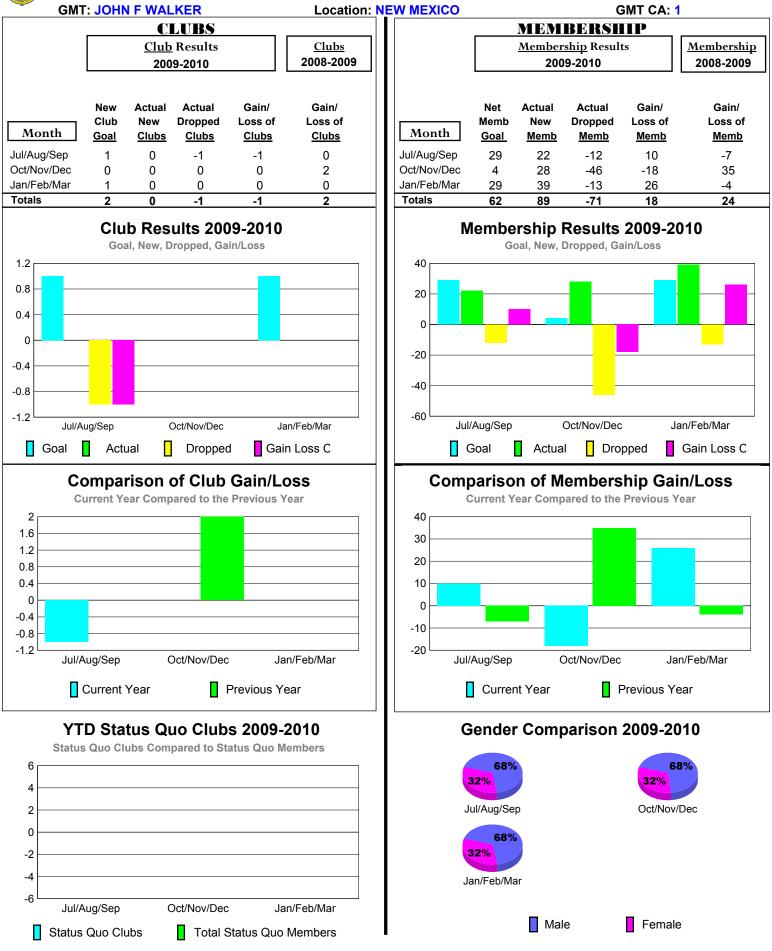

(or Undistricted) District 21 C





# 2009-2010 GMT Quarterly Report for District (or Undistricted) District 28 U





# 2009-2010 GMT Quarterly Report for District (or Undistricted) District 28 T





# 2009-2010 GMT Quarterly Report for District (or Undistricted) District 38 L





#### 2009-2010 GMT Quarterly Report for District (or Undistricted) District 38 |





# 2009-2010 GMT Quarterly Report for District (or Undistricted) District 38 O





#### 2009-2010 GMT Quarterly Report for District (or Undistricted) District 38 N





# 2009-2010 GMT Quarterly Report for District (or Undistricted) District 40 N NEW





# 2009-2010 GMT Quarterly Report for District (or Undistricted) District 40 N ARIZONA





### 2009-2010 GMT Quarterly Report for District (or Undistricted) District 40 S