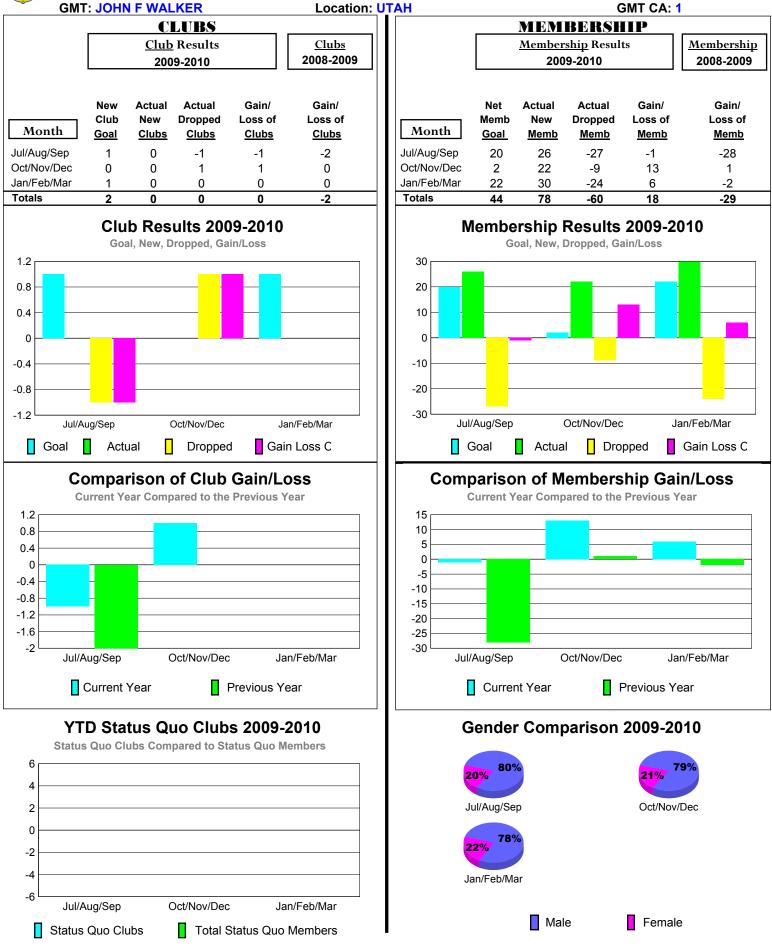

# 2009-2010 GMT Quarterly Report for District (or Undistricted) District 28 U

# 2009-2010 GMT Quarterly Report for District (or Undistricted) District 28 T