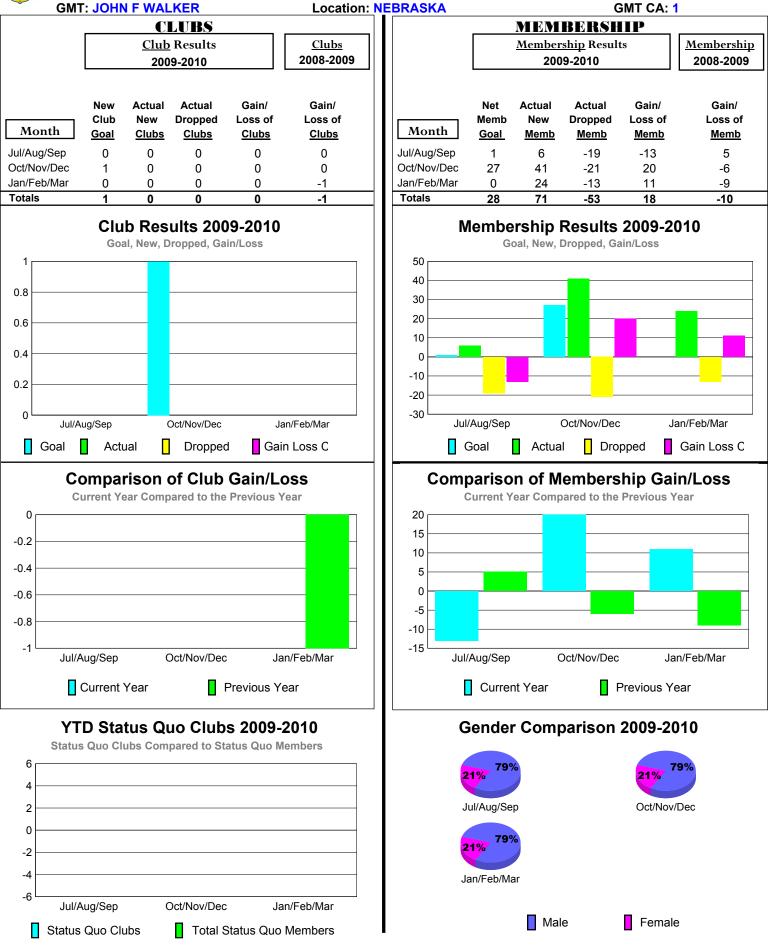

#### 2009-2010 GMT Quarterly Report for District (or Undistricted) District 6 SE