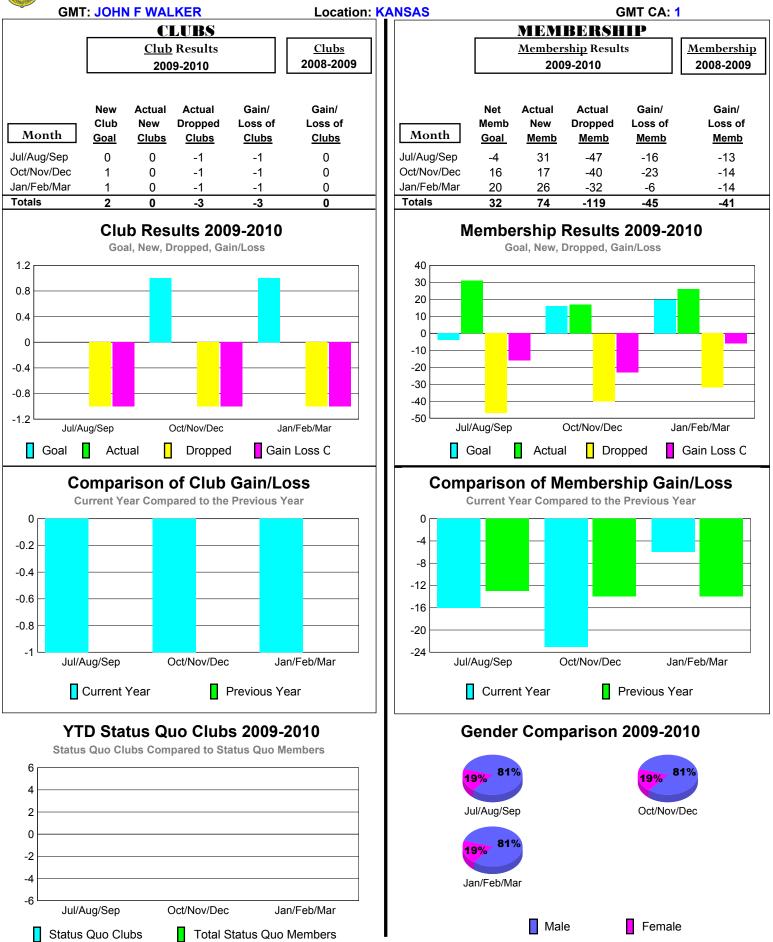

# 2009-2010 GMT Quarterly Report for District (or Undistricted) District 28 U

# 2009-2010 GMT Quarterly Report for District (or Undistricted) District 28 T