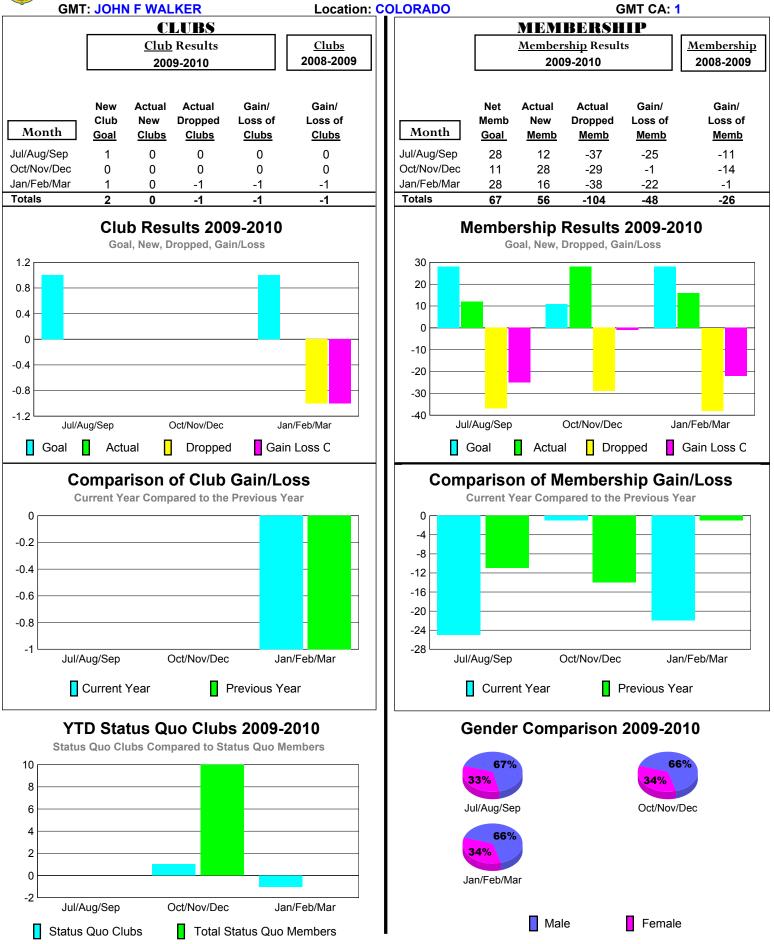

#### 2009-2010 GMT Quarterly Report for District (or Undistricted) District 6 NE





### 2009-2010 GMT Quarterly Report for District (or Undistricted) District 6 C





#### 2009-2010 GMT Quarterly Report for District (or Undistricted) District 6 SE





#### 2009-2010 GMT Quarterly Report for District (or Undistricted) District 6 W





# 2009-2010 GMT Quarterly Report for District (or Undistricted) District 15





# 2009-2010 GMT Quarterly Report for District (or Undistricted) District 17 L





# 2009-2010 GMT Quarterly Report for District (or Undistricted) District 17 |





# 2009-2010 GMT Quarterly Report for District (or Undistricted) District 17 O





# 2009-2010 GMT Quarterly Report for District (or Undistricted) District 17 N





# 2009-2010 GMT Quarterly Report for District (or Undistricted) District 17 S





# 2009-2010 GMT Quarterly Report for District (or Undistricted) District 21 A ARIZONA





# 2009-2010 GMT Quarterly Report for D