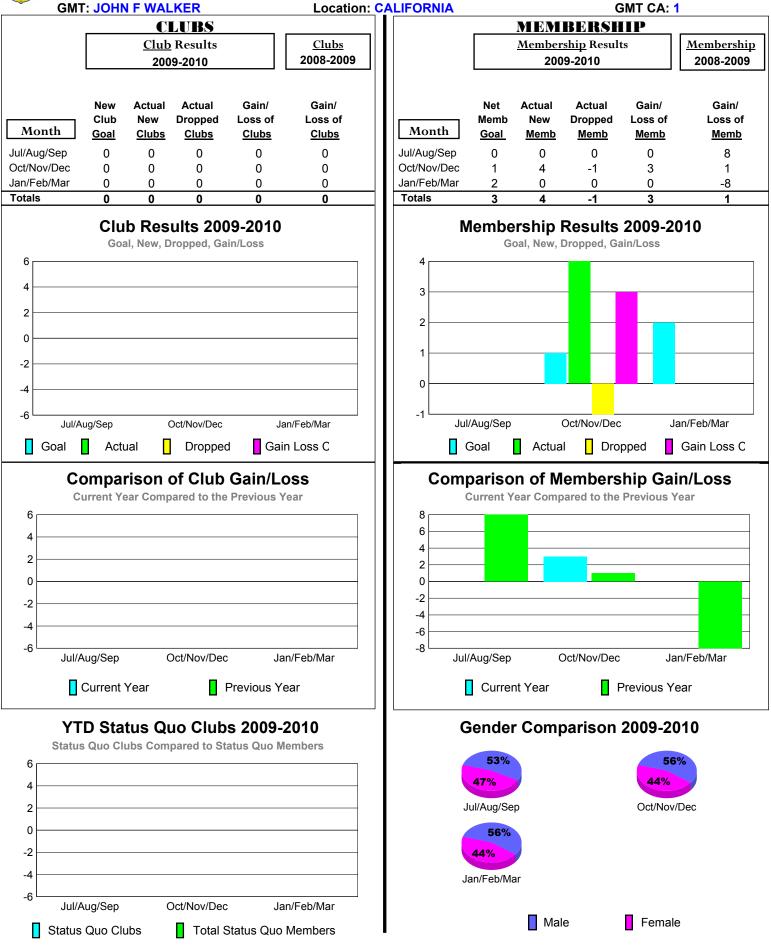

or District (or Undistricted) District 6 SE





#### 2009-2010 GMT Quarterly Report for District (or Undistricted) District 6 W





# 2009-2010 GMT Quarterly Report for District (or Undistricted) District 15





# 2009-2010 GMT Quarterly Report for District (or Undistricted) District 17 L





# 2009-2010 GMT Quarterly Report for District (or Undistricted) District 17 |





# 2009-2010 GMT Quarterly Report for District (or Undistricted) District 17 O





# 2009-2010 GMT Quarterly Report for District (or Undistricted) District 17 N





# 2009-2010 GMT Quarterly Report for District (or Undistricted) District 17 S





# 2009-2010 GMT Quarterly Report for District (or Undistricted) District 21 A ARIZONA





# 2009-2010 GMT Quarterly Report for District (or Undistricted) District 21 A





#### 2009-2010 GMT Quarterly Report for District (or Undistricted) District 21 B





#### 2009-2010 GMT Quarterly Report for District (or Undistricted) District 21 C





# 2009-2010 GMT Quarterly Report for District (or Undistricted) District 28 U





# 2009-2010 GMT Quarterly Report for District (or Undistricted) District 28 T





# 2009-2010 GMT Quarterly Report for District (or Undistricted) District 38 L





#### 2009-2010 GMT Quarterly Report for District (or Undistricted) District 38 |





# 2009-2010 GMT Quarterly Report for District (or Undistricted) District 38 O





#### 2009-2010 GMT Quarterly Report for District (or Undistricted) District 38 N





# 2009-2010 GMT Quarterly Report for District (or Undistricted) District 40 N NEW





# 2009-2010 GMT Quarterly Report