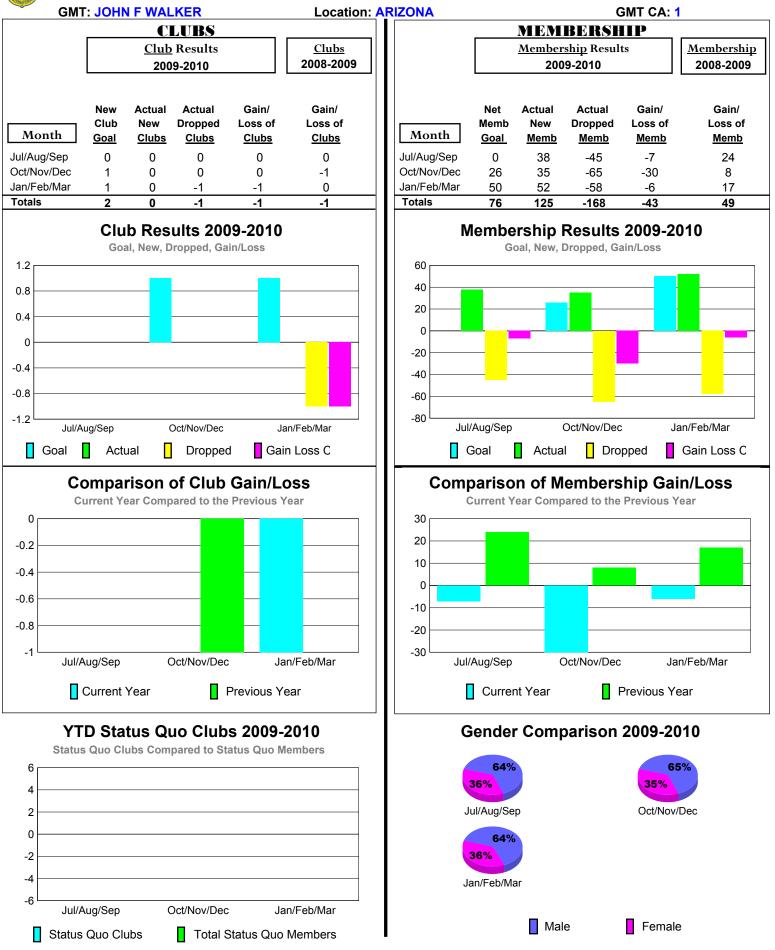

#### 2009-2010 GMT Quarterly Report for District (or Undistricted) District 21 B

#### 2009-2010 GMT Quarterly Report for District (or Undistricted) District 21 C