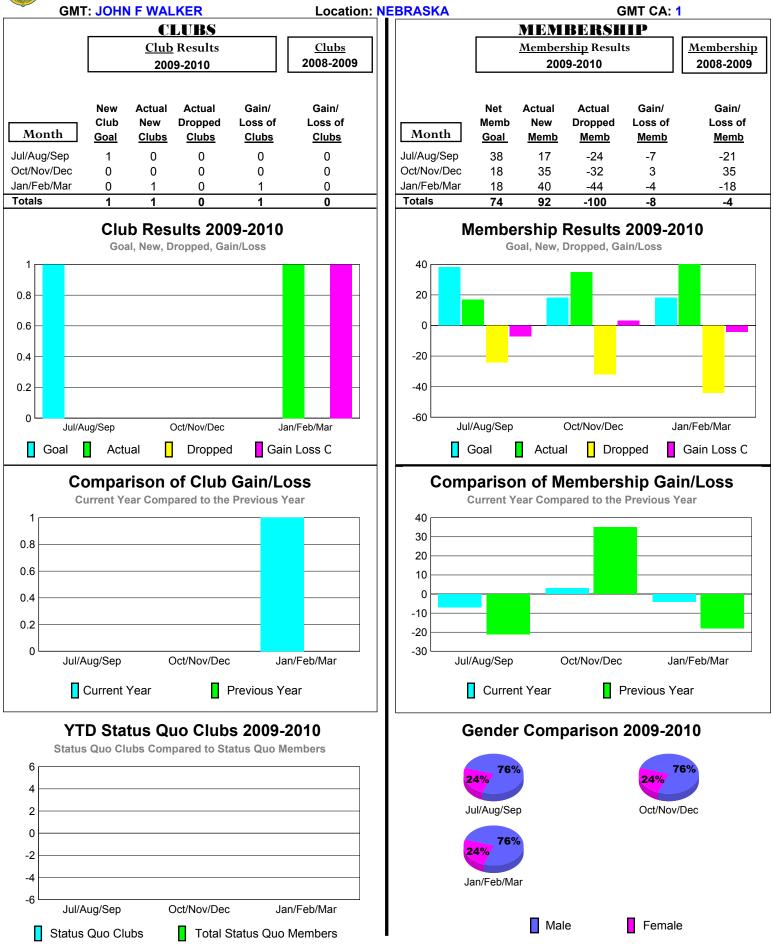

(or Undistricted) District 21 A ARIZONA





# 2009-2010 GMT Quarterly Report for District (or Undistricted) District 21 A





#### 2009-2010 GMT Quarterly Report for District (or Undistricted) District 21 B





#### 2009-2010 GMT Quarterly Report for District (or Undistricted) District 21 C





# 2009-2010 GMT Quarterly Report for District (or Undistricted) District 28 U





# 2009-2010 GMT Quarterly Report for District (or Undistricted) District 28 T





# 2009-2010 GMT Quarterly Report for District (or Undistricted) District 38 L





#### 2009-2010 GMT Quarterly Report for District (or Undistricted) District 38 |





# 2009-2010 GMT Quarterly Report for District (or Undistricted) District 38 O





#### 2009-2010 GMT Quarterly Report for District (or Undistricted) District 38 N





# 2009-2010 GMT Quarterly Report for District (or Undistricted) District 40 N NEW





# 2009-2010 GMT Quarterly Report for District (or Undistricted) District 40 N ARIZONA





### 2009-2010 GMT Quarterly Report for District (or Undistricted) District 40 S