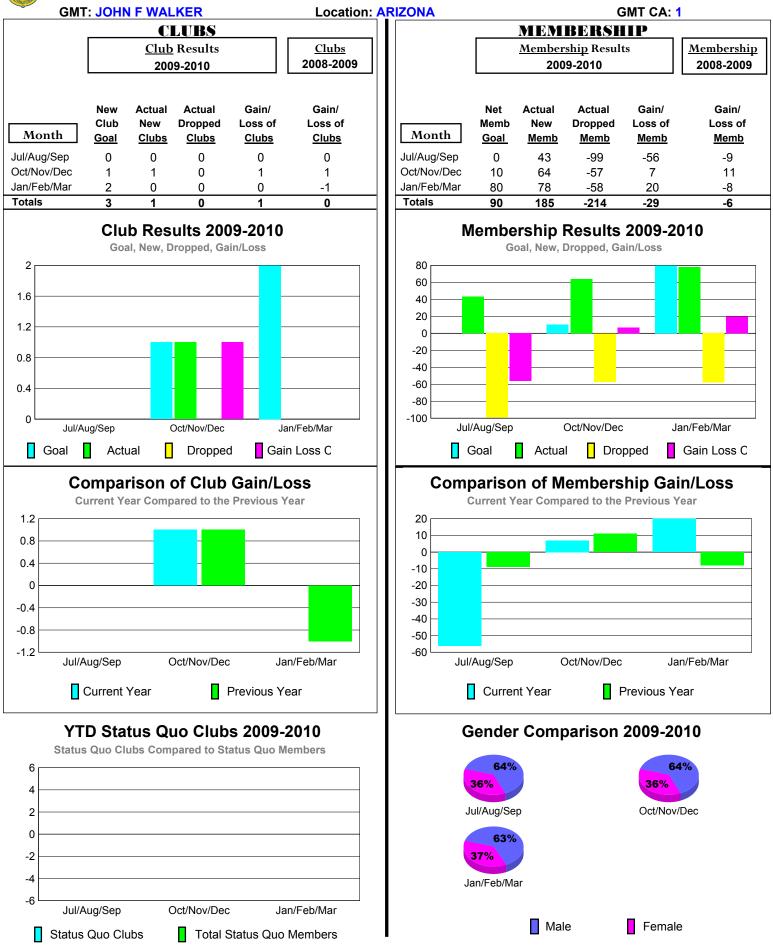

# 2009-2010 GMT Quarterly Report for District (or Undistricted) District 21 A ARIZONA

# 2009-2010 GMT Quarterly Report for District (or Undistricted) District 21 A